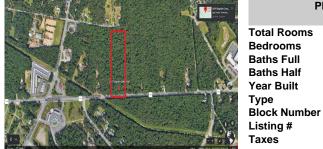

### COMMENTS

Approximately 8.9 acres of wooden land on English Creek Ave close to the corner of Ocean Heights Ave. Zoned NB Commercial. Close proximity to many business and residential areas. 400\' of road frontage. Great location for many business opportunities. 2 parcels spanning from English Creek Ave back to Virginia Ave....

#### COMMENTS

Approximately 8.9 acres of wooden land on English Creek Ave close to the corner of Ocean Heights Ave. Zoned NB Commercial. Close proximity to many business and residential areas. 400\' of road frontage. Great location for many business opportunities. 2 parcels spanning from English Creek Ave back to Virginia Ave....

5091-5093 English Creek Avenue, Egg Harbor Township, NJ, 08234

| PROPERTY DETAILS |          |
|------------------|----------|
| Total Rooms      |          |
|                  | 0        |
| Bedrooms         | 0        |
| Baths Full       | 0        |
| Baths Half       | 0        |
| Year Built       |          |
| Туре             |          |
| Block Number     | 3226     |
| Listing #        | 570778   |
| Taxes            | 23000.00 |