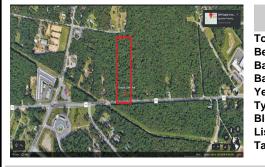

### COMMENTS

Approximately 8.9 acres of wooden land on English Creek Ave close to the corner of Ocean Heights Ave. Zoned NB Commercial. Close proximity to many business and residential areas. 400\' of road frontage. Great location for many business opportunities. 2 parcels spanning from English Creek Ave back to Virginia Ave....

#### COMMENTS

Approximately 8.9 acres of wooden land on English Creek Ave close to the corner of Ocean Heights Ave. Zoned NB Commercial. Close proximity to many business and residential areas. 400\' of road frontage. Great location for many business opportunities. 2 parcels spanning from English Creek Ave back to Virginia Ave....