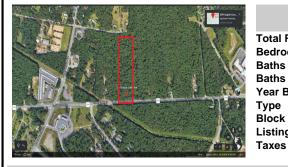

5091-5093 English Creek Avenue, Egg Harbor Township, NJ, 08234

| PROPERTY DETAILS |        |
|------------------|--------|
|                  |        |
| Total Rooms      |        |
| Bedrooms         | 0      |
| Baths Full       | 0      |
| Baths Half       | 0      |
| Year Built       |        |
| Туре             |        |
| Block Number     | 3226   |
| Listing #        | 570778 |

COMMENTS

Approximately 8.9 acres of wooden land on English Creek Ave close to the corner of Ocean Heights Ave. Zoned NB Commercial. Close proximity to many business and residential areas. 400\' of road frontage. Great location for many business opportunities. 2 parcels spanning from English Creek Ave back to Virginia Ave....

## COMMENTS

Approximately 8.9 acres of wooden land on English Creek Ave close to the corner of Ocean Heights Ave. Zoned NB Commercial. Close proximity to many business and residential areas. 400\' of road frontage. Great location for many business opportunities. 2 parcels spanning from English Creek Ave back to Virginia Ave....