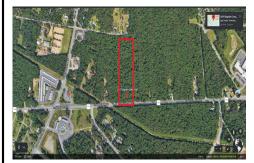

### **COMMENTS**

Approximately 8.9 acres of wooden land on English Creek Ave close to the corner of Ocean Heights Ave. Zoned NB Commercial. Close proximity to many business and residential areas. 400\' of road frontage. Great location for many business opportunities. 2 parcels spanning from English Creek Ave back to Virginia Ave....