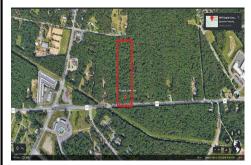

### **COMMENTS**

Approximately 8.9 acres of wooden land on English Creek Ave close to the corner of Ocean Heights Ave. Zoned NB Commercial. Close proximity to many business and residential areas. 400\' of road frontage. Great location for many business opportunities. 2 parcels spanning from English Creek Ave back to Virginia Ave....