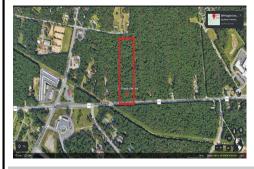

## COMMENTS

Taxes

Approximately 8.9 acres of wooden land on English Creek Ave close to the corner of Ocean Heights Ave. Zoned NB Commercial. Close proximity to many business and residential areas. 400\' of road frontage. Great location for many business opportunities. 2 parcels spanning from English Creek Ave back to Virginia Ave....

3160 Asbury Avenue Ocean City, NJ 08226 REALTOP 1-877-237-4371 / 609-399-0076 info@bergerrealty.com

Price \$950,000.00

23000.00

5091-5093 English Creek Avenue, Egg Harbor Township, NJ, 08234

| PROPERTY DETAILS |        |
|------------------|--------|
| Total Rooms      |        |
| Bedrooms         | 0      |
| Baths Full       | 0      |
| Baths Half       | 0      |
| Year Built       |        |
| Туре             |        |
| Block Number     | 3226   |
| Listing #        | 570778 |