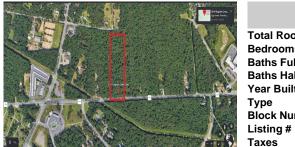

### COMMENTS

Approximately 8.9 acres of wooden land on English Creek Ave close to the corner of Ocean Heights Ave. Zoned NB Commercial. Close proximity to many business and residential areas. 400\' of road frontage. Great location for many business opportunities. 2 parcels spanning from English Creek Ave back to Virginia Ave....

| PROPERTY DETAILS |  |
|------------------|--|
| oms              |  |

Price \$950,000.00

| 0        |
|----------|
| 0        |
| 0        |
|          |
|          |
| 3226     |
| 570778   |
| 23000.00 |
|          |