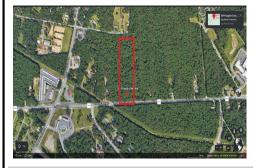

## COMMENTS

Taxes

Approximately 8.9 acres of wooden land on English Creek Ave close to the corner of Ocean Heights Ave. Zoned NB Commercial. Close proximity to many business and residential areas. 400\' of road frontage. Great location for many business opportunities. 2 parcels spanning from English Creek Ave back to Virginia Ave....

### COMMENTS

Approximately 8.9 acres of wooden land on English Creek Ave close to the corner of Ocean Heights Ave. Zoned NB Commercial. Close proximity to many business and residential areas. 400\' of road frontage. Great location for many business opportunities. 2 parcels spanning from English Creek Ave back to Virginia Ave....