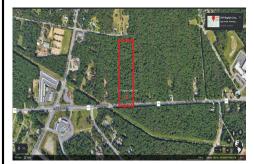

## **COMMENTS**

Approximately 8.9 acres of wooden land on English Creek Ave close to the corner of Ocean Heights Ave. Zoned NB Commercial. Close proximity to many business and residential areas. 400\' of road frontage. Great location for many business opportunities. 2 parcels spanning from English Creek Ave back to Virginia Ave....