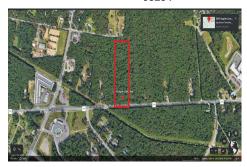

## **COMMENTS**

Approximately 8.9 acres of wooden land on English Creek Ave close to the corner of Ocean Heights Ave. Zoned NB Commercial. Close proximity to many business and residential areas. 400\tag{00} of road frontage. Great location for many business opportunities. 2 parcels spanning from English Creek Ave back to Virginia Ave....