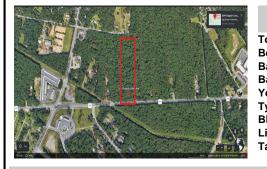

### COMMENTS

Taxes

Approximately 8.9 acres of wooden land on English Creek Ave close to the corner of Ocean Heights Ave. Zoned NB Commercial. Close proximity to many business and residential areas. 400\' of road frontage. Great location for many business opportunities. 2 parcels spanning from English Creek Ave back to Virginia Ave....

3160 Asbury Avenue Ocean City, NJ 08226 REALTOP 1-877-237-4371 / 609-399-0076 info@bergerrealty.com

Price \$950,000.00

23000.00

5091-5093 English Creek Avenue, Egg Harbor Township, NJ, 08234

| PROPERTY DETAILS |        |
|------------------|--------|
| Total Rooms      |        |
| Bedrooms         | 0      |
| Baths Full       | 0      |
| Baths Half       | 0      |
| Year Built       |        |
| Туре             |        |
| Block Number     | 3226   |
| Listing #        | 570778 |