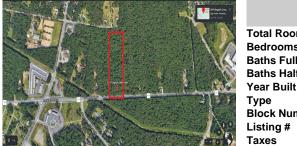

| PROPERTY DETAILS |  |
|------------------|--|
|                  |  |
| oms              |  |
| s                |  |

Price \$950,000.00

0

0

0

3226

570778

23000.00

|                |                                        | Bedrooms     |  |
|----------------|----------------------------------------|--------------|--|
|                | 1.12                                   | Baths Full   |  |
| P NAT Y A REAL |                                        | Baths Half   |  |
| A MARCA PARA   | A Link to                              | Year Built   |  |
|                | A CAR                                  | Туре         |  |
|                |                                        | Block Number |  |
| AND PROVIDENCE |                                        | Listing #    |  |
|                | E O V                                  | Taxes        |  |
|                | 18m Gener Union Property Voltage - Mer |              |  |