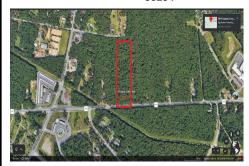

#### **COMMENTS**

Approximately 8.9 acres of wooden land on English Creek Ave close to the corner of Ocean Heights Ave. Zoned NB Commercial. Close proximity to many business and residential areas. 400\tau of road frontage. Great location for many business opportunities. 2 parcels spanning from English Creek Ave back to Virginia Ave....

#### **COMMENTS**

Approximately 8.9 acres of wooden land on English Creek Ave close to the corner of Ocean Heights Ave. Zoned NB Commercial. Close proximity to many business and residential areas. 400\tag{00} of road frontage. Great location for many business opportunities. 2 parcels spanning from English Creek Ave back to Virginia Ave....