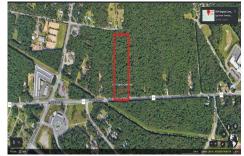

#### **COMMENTS**

Approximately 8.9 acres of wooden land on English Creek Ave close to the corner of Ocean Heights Ave. Zoned NB Commercial. Close proximity to many business and residential areas. 400\tau of road frontage. Great location for many business opportunities. 2 parcels spanning from English Creek Ave back to Virginia Ave....

#### **COMMENTS**

Approximately 8.9 acres of wooden land on English Creek Ave close to the corner of Ocean Heights Ave. Zoned NB Commercial. Close proximity to many business and residential areas. 400\tag{00} of road frontage. Great location for many business opportunities. 2 parcels spanning from English Creek Ave back to Virginia Ave....