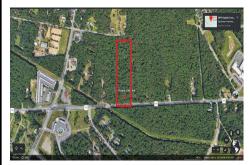

## **COMMENTS**

Approximately 8.9 acres of wooden land on English Creek Ave close to the corner of Ocean Heights Ave. Zoned NB Commercial. Close proximity to many business and residential areas. 400\ of road frontage. Great location for many business opportunities. 2 parcels spanning from English Creek Ave back to Virginia Ave....