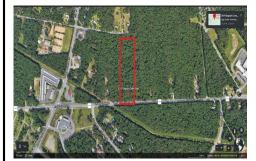

## **COMMENTS**

Approximately 8.9 acres of wooden land on English Creek Ave close to the corner of Ocean Heights Ave. Zoned NB Commercial. Close proximity to many business and residential areas. 400\ of road frontage. Great location for many business opportunities. 2 parcels spanning from English Creek Ave back to Virginia Ave....