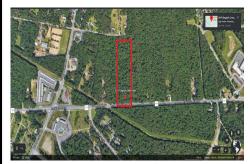

#### **COMMENTS**

Approximately 8.9 acres of wooden land on English Creek Ave close to the corner of Ocean Heights Ave. Zoned NB Commercial. Close proximity to many business and residential areas. 400\text{Viriginia} of road frontage. Great location for many business opportunities. 2 parcels spanning from English Creek Ave back to Virginia Ave....

#### **COMMENTS**

Approximately 8.9 acres of wooden land on English Creek Ave close to the corner of Ocean Heights Ave. Zoned NB Commercial. Close proximity to many business and residential areas. 400\' of road frontage. Great location for many business opportunities. 2 parcels spanning from English Creek Ave back to Virginia Ave....