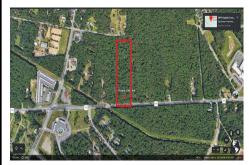

#### **COMMENTS**

Approximately 8.9 acres of wooden land on English Creek Ave close to the corner of Ocean Heights Ave. Zoned NB Commercial. Close proximity to many business and residential areas. 400\text{Viriginia} of road frontage. Great location for many business opportunities. 2 parcels spanning from English Creek Ave back to Virginia Ave....

#### **COMMENTS**

Approximately 8.9 acres of wooden land on English Creek Ave close to the corner of Ocean Heights Ave. Zoned NB Commercial. Close proximity to many business and residential areas. 400\' of road frontage. Great location for many business opportunities. 2 parcels spanning from English Creek Ave back to Virginia Ave....