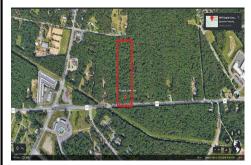

Berger Realty, Inc. 3160 Asbury Avenue Ocean City, NJ 08226 1-877-237-4371/609-399-0076 info@bergerrealty.com

5091-5093 English Creek Avenue, Egg Harbor Township, NJ, 08234

Price \$950,000.00

## **COMMENTS**

Approximately 8.9 acres of wooden land on English Creek Ave close to the corner of Ocean Heights Ave. Zoned NB Commercial. Close proximity to many business and residential areas. 400\tag{00} of road frontage. Great location for many business opportunities. 2 parcels spanning from English Creek Ave back to Virginia Ave....