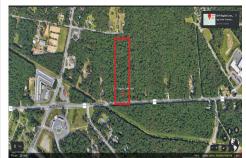

**PROPERTY DETAILS** 

5091-5093 English Creek Avenue, Egg Harbor Township, NJ, 08234

Price \$950,000.00

## **COMMENTS**

Approximately 8.9 acres of wooden land on English Creek Ave close to the corner of Ocean Heights Ave. Zoned NB Commercial. Close proximity to many business and residential areas. 400\' of road frontage. Great location for many business opportunities. 2 parcels spanning from English Creek Ave back to Virginia Ave....