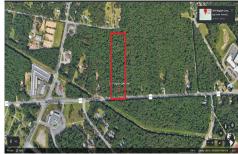

## **COMMENTS**

Approximately 8.9 acres of wooden land on English Creek Ave close to the corner of Ocean Heights Ave. Zoned NB Commercial. Close proximity to many business and residential areas. 400\' of road frontage. Great location for many business opportunities. 2 parcels spanning from English Creek Ave back to Virginia Ave....

## **COMMENTS**

Approximately 8.9 acres of wooden land on English Creek Ave close to the corner of Ocean Heights Ave. Zoned NB Commercial. Close proximity to many business and residential areas. 400\text{Viriginia} of road frontage. Great location for many business opportunities. 2 parcels spanning from English Creek Ave back to Virginia Ave....