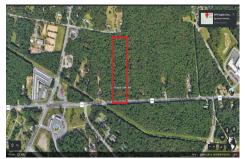

## **COMMENTS**

Approximately 8.9 acres of wooden land on English Creek Ave close to the corner of Ocean Heights Ave. Zoned NB Commercial. Close proximity to many business and residential areas. 400\' of road frontage. Great location for many business opportunities. 2 parcels spanning from English Creek Ave back to Virginia Ave....

## **COMMENTS**

Approximately 8.9 acres of wooden land on English Creek Ave close to the corner of Ocean Heights Ave. Zoned NB Commercial. Close proximity to many business and residential areas. 400\text{Viriginia} of road frontage. Great location for many business opportunities. 2 parcels spanning from English Creek Ave back to Virginia Ave....