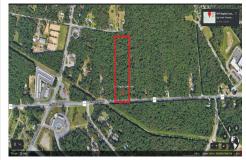

## **COMMENTS**

Approximately 8.9 acres of wooden land on English Creek Ave close to the corner of Ocean Heights Ave. Zoned NB Commercial. Close proximity to many business and residential areas. 400\ of road frontage. Great location for many business opportunities. 2 parcels spanning from English Creek Ave back to Virginia Ave....