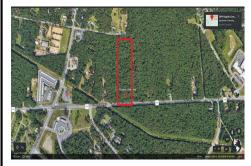

## **COMMENTS**

Approximately 8.9 acres of wooden land on English Creek Ave close to the corner of Ocean Heights Ave. Zoned NB Commercial. Close proximity to many business and residential areas. 400\ of road frontage. Great location for many business opportunities. 2 parcels spanning from English Creek Ave back to Virginia Ave....