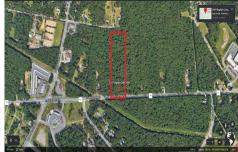

#### **COMMENTS**

**Taxes** 

Approximately 8.9 acres of wooden land on English Creek Ave close to the corner of Ocean Heights Ave. Zoned NB Commercial. Close proximity to many business and residential areas. 400\ of road frontage. Great location for many business opportunities. 2 parcels spanning from English Creek Ave back to Virginia Ave....