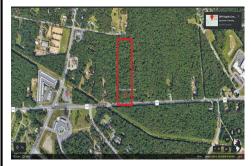

#### **COMMENTS**

Approximately 8.9 acres of wooden land on English Creek Ave close to the corner of Ocean Heights Ave. Zoned NB Commercial. Close proximity to many business and residential areas. 400\ of road frontage. Great location for many business opportunities. 2 parcels spanning from English Creek Ave back to Virginia Ave....