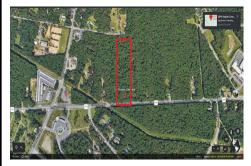

### **COMMENTS**

Approximately 8.9 acres of wooden land on English Creek Ave close to the corner of Ocean Heights Ave. Zoned NB Commercial. Close proximity to many business and residential areas. 400\ of road frontage. Great location for many business opportunities. 2 parcels spanning from English Creek Ave back to Virginia Ave....

#### PROPERTY FEATURES