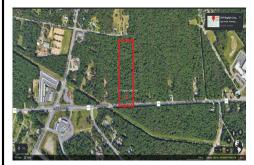

### **COMMENTS**

Approximately 8.9 acres of wooden land on English Creek Ave close to the corner of Ocean Heights Ave. Zoned NB Commercial. Close proximity to many business and residential areas. 400\ of road frontage. Great location for many business opportunities. 2 parcels spanning from English Creek Ave back to Virginia Ave....

# **PROPERTY FEATURES**