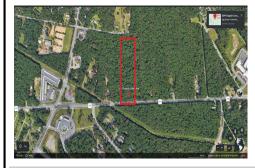

### COMMENTS

Approximately 8.9 acres of wooden land on English Creek Ave close to the corner of Ocean Heights Ave. Zoned NB Commercial. Close proximity to many business and residential areas. 400\' of road frontage. Great location for many business opportunities. 2 parcels spanning from English Creek Ave back to Virginia Ave....

#### COMMENTS

Approximately 8.9 acres of wooden land on English Creek Ave close to the corner of Ocean Heights Ave. Zoned NB Commercial. Close proximity to many business and residential areas. 400\' of road frontage. Great location for many business opportunities. 2 parcels spanning from English Creek Ave back to Virginia Ave....