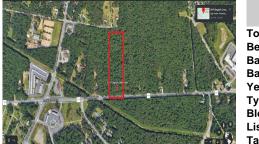

### COMMENTS

Approximately 8.9 acres of wooden land on English Creek Ave close to the corner of Ocean Heights Ave. Zoned NB Commercial. Close proximity to many business and residential areas. 400\' of road frontage. Great location for many business opportunities. 2 parcels spanning from English Creek Ave back to Virginia Ave....

#### COMMENTS

Approximately 8.9 acres of wooden land on English Creek Ave close to the corner of Ocean Heights Ave. Zoned NB Commercial. Close proximity to many business and residential areas. 400\' of road frontage. Great location for many business opportunities. 2 parcels spanning from English Creek Ave back to Virginia Ave....