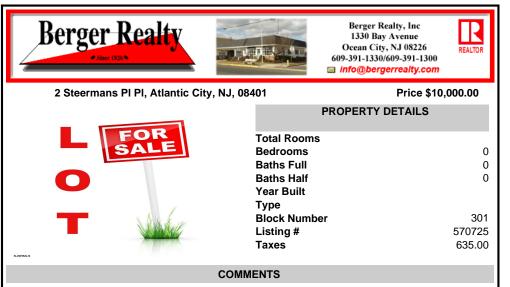

| Berger Realty                               |                        | Berger Realty, Inc<br>1330 Bay Avenue<br>Ocean City, NJ 08226<br>609-391-1330/609-391-1300<br>⊠ info@bergerrealty.com | REALTOR |
|---------------------------------------------|------------------------|-----------------------------------------------------------------------------------------------------------------------|---------|
| 2 Steermans PI PI, Atlantic City, NJ, 08401 |                        | Price \$10,000.00                                                                                                     |         |
|                                             |                        | PROPERTY DETAILS                                                                                                      |         |
| SALE                                        | Total Rooms            | 6                                                                                                                     | 0       |
|                                             | Bedrooms<br>Baths Full |                                                                                                                       | 0<br>0  |
|                                             | Baths Half             |                                                                                                                       | 0       |
| •                                           | Year Built             |                                                                                                                       | -       |
|                                             | Туре                   |                                                                                                                       |         |
| a la la terre                               | Block Numb             | er                                                                                                                    | 301     |
|                                             | Listing #              |                                                                                                                       | 570725  |
| SJ97MLS                                     | Taxes                  |                                                                                                                       | 635.00  |
| COMMENTS                                    |                        |                                                                                                                       |         |