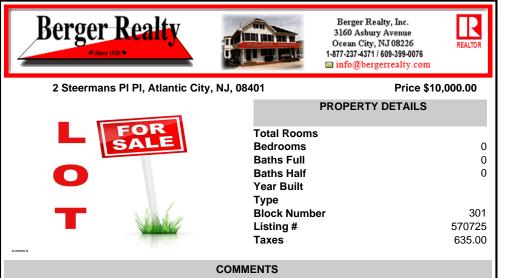

| Berger Realty                               |                        | Berger Realty, Inc.<br>3160 Asbury Avenue<br>Ocean City, NJ 08226<br>1-877-237-4371 / 609-399-0076<br>⊠ info@bergerrealty.com | REALTOR |
|---------------------------------------------|------------------------|-------------------------------------------------------------------------------------------------------------------------------|---------|
| 2 Steermans PI PI, Atlantic City, NJ, 08401 |                        | Price \$10,000.00                                                                                                             |         |
| FOR                                         |                        | PROPERTY DETAILS                                                                                                              |         |
| SALE                                        | Total Room<br>Bedrooms | S                                                                                                                             | 0       |
| 374                                         | Bedrooms<br>Baths Full |                                                                                                                               | 0       |
|                                             | Baths Half             |                                                                                                                               | 0       |
|                                             | Year Built             |                                                                                                                               |         |
|                                             | Туре                   |                                                                                                                               |         |
| A la la la la                               | Block Numb             | ber                                                                                                                           | 301     |
|                                             | Listing #              |                                                                                                                               | 570725  |
| JETALS                                      | Taxes                  |                                                                                                                               | 635.00  |
|                                             | COMMENTS               |                                                                                                                               |         |