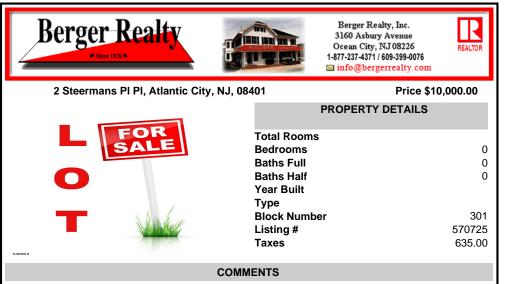

| • Since 1920                                |                                       | Berger Realty, Inc.<br>3160 Asbury Avenue<br>Ocean City, NJ 08226<br>1-877-237-4371/609-399-0076<br>⊠ info@bergerrealty.com | REALTOR          |
|---------------------------------------------|---------------------------------------|-----------------------------------------------------------------------------------------------------------------------------|------------------|
| 2 Steermans PI PI, Atlantic City, NJ, 08401 |                                       | Price \$10,000.00                                                                                                           |                  |
| FOR<br>SALE                                 | Total Rooms<br>Bedrooms<br>Baths Full | PROPERTY DETAILS                                                                                                            | 0                |
| 0                                           | Baths Half<br>Year Built<br>Type      |                                                                                                                             | 0                |
| A Realized                                  | Block Numb                            | er                                                                                                                          | 301              |
| serul s                                     | Listing #<br>Taxes                    |                                                                                                                             | 570725<br>635.00 |