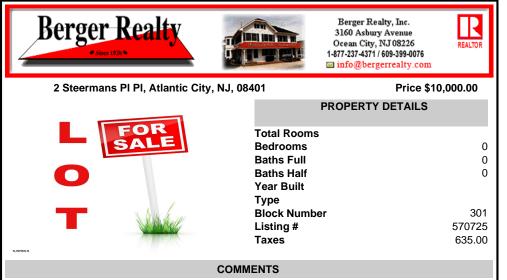

| • Since 1920                                |                                       | Berger Realty, Inc.<br>3160 Asbury Avenue<br>Ocean City, NJ 08226<br>1-877-237-4371/609-399-0076<br>⊠ info@bergerrealty.com | REALTOR          |
|---------------------------------------------|---------------------------------------|-----------------------------------------------------------------------------------------------------------------------------|------------------|
| 2 Steermans PI PI, Atlantic City, NJ, 08401 |                                       | Price \$10,000.00                                                                                                           |                  |
| FOR<br>SALE                                 | Total Rooms<br>Bedrooms<br>Baths Full | PROPERTY DETAILS                                                                                                            | 0                |
| 0                                           | Baths Half<br>Year Built<br>Type      |                                                                                                                             | 0                |
| A Realized                                  | Block Numb                            | er                                                                                                                          | 301              |
| serul s                                     | Listing #<br>Taxes                    |                                                                                                                             | 570725<br>635.00 |