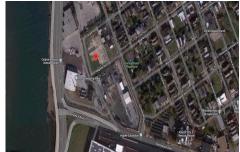

9617.00

803 Penrose Rd, Atlantic City, NJ, 08401

Price \$399,000.00

# **COMMENTS**

**Taxes** 

Large lot available in AC. Near Convention Center. Taxes and Assessment are combined/estimated for both lots. While currently undeveloped, the property holds exciting possibilities subject to city approval. Partner with the City's Planning Department to explore zoning regulations and discuss potential uses for the land. The seller is motivated and welcomes your offer to b...