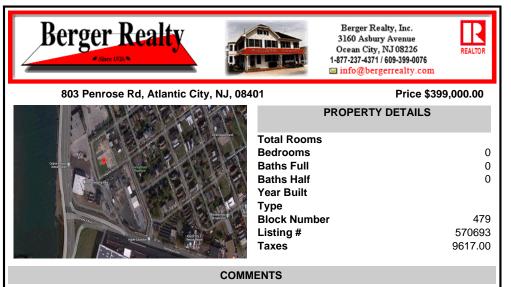

| Drist DespelChurth | Total Rooms  |         |
|--------------------|--------------|---------|
| 200 3 Com          | Bedrooms     | 0       |
| USE ST             | Baths Full   | 0       |
| 212121             | Baths Half   | 0       |
| CALLE              | Year Built   |         |
| PHEER              | Туре         |         |
| Under Dire T       | Block Number | 479     |
| start by I         | Listing #    | 570693  |
|                    | Taxes        | 9617.00 |
|                    |              |         |