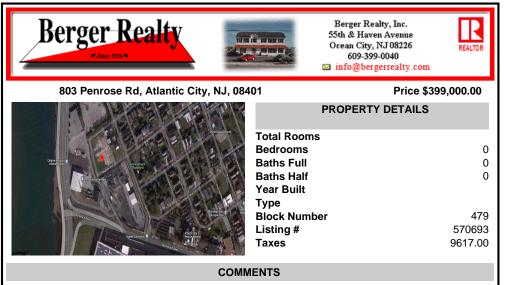

## COMMENTS

Large lot available in AC. Near Convention Center. Taxes and Assessment are combined/estimated for both lots. While currently undeveloped, the property holds exciting possibilities subject to city approval. Partner with the City\'s Planning Department to explore zoning regulations and discuss potential uses for the land. The seller is motivated and welcomes your offer to b...