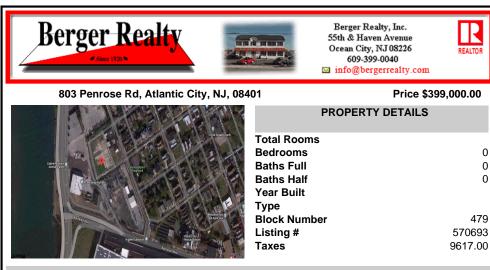

## COMMENTS

Large lot available in AC. Near Convention Center. Taxes and Assessment are combined/estimated for both lots. While currently undeveloped, the property holds exciting possibilities subject to city approval. Partner with the City\'s Planning Department to explore zoning regulations and discuss potential uses for the land. The seller is motivated and welcomes your offer to b...