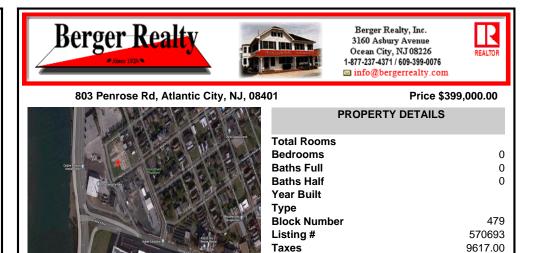

| Drist Ecsel (Druth | Total Rooms  |         |
|--------------------|--------------|---------|
| 3 -200             | Bedrooms     | 0       |
| 10 100             | Baths Full   | 0       |
| 21 1-1             | Baths Half   | 0       |
|                    | Year Built   |         |
| THE                | Туре         |         |
| Paster Past        | Block Number | 479     |
|                    | Listing #    | 570693  |
|                    | Taxes        | 9617.00 |
|                    |              |         |