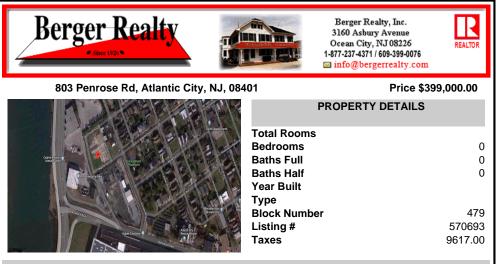

|                     | PROPERTY DETAILS |         |
|---------------------|------------------|---------|
| Crist Ecspel Church | Total Rooms      |         |
| Carla Carl          | Bedrooms         | 0       |
| 164 8 34            | Baths Full       | 0       |
| 2111121             | Baths Half       | 0       |
| 261110              | Year Built       |         |
| PREF                | Туре             |         |
| Denters Der Chiefen | Block Number     | 479     |
| Asinthey            | Listing #        | 570693  |
|                     | Taxes            | 9617.00 |
|                     | Taxes            | 9617.00 |