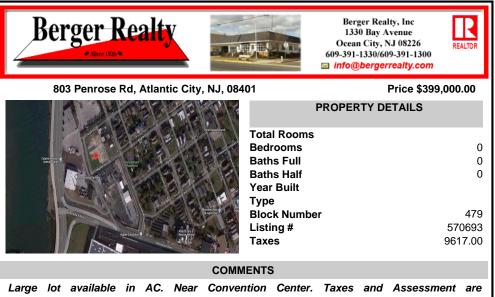

## COMMENTS

Large lot available in AC. Near Convention Center. Taxes and Assessment are combined/estimated for both lots. While currently undeveloped, the property holds exciting possibilities subject to city approval. Partner with the City\'s Planning Department to explore zoning regulations and discuss potential uses for the land. The seller is motivated and welcomes your offer to b...