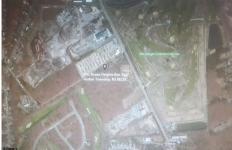

Price \$1,330,000.00

3043 Ocean Heights Avenue, Egg Harbor Township, NJ, 08234

## **COMMENTS**

INDUSTRIAL/COMMERCIAL. 14+/- acres of vacant land in prime location near Ocean City and shore towns. Next to newly approved future mini storage site....