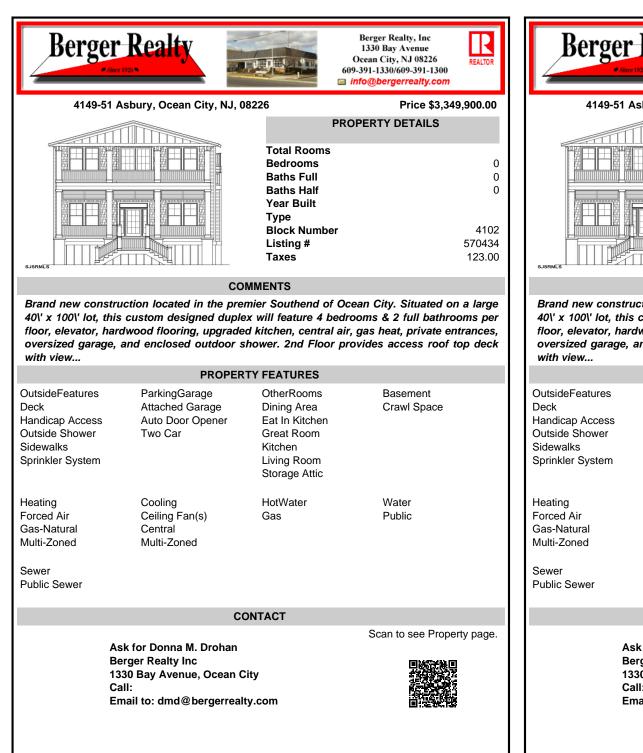

Brand new construction located in the premier Southend of Ocean City. Situated on a large 40\' x 100\' lot, this custom designed duplex will feature 4 bedrooms & 2 full bathrooms per floor, elevator, hardwood flooring, upgraded kitchen, central air, gas heat, private entrances, oversized garage, and enclosed outdoor shower. 2nd Floor provides access roof top deck with view...

|                                                                                                                        | PROPER                                                          | TY FEATURES                                                                                          |                            |
|------------------------------------------------------------------------------------------------------------------------|-----------------------------------------------------------------|------------------------------------------------------------------------------------------------------|----------------------------|
| OutsideFeatures<br>Deck<br>Handicap Access<br>Outside Shower<br>Sidewalks<br>Sprinkler System                          | ParkingGarage<br>Attached Garage<br>Auto Door Opener<br>Two Car | OtherRooms<br>Dining Area<br>Eat In Kitchen<br>Great Room<br>Kitchen<br>Living Room<br>Storage Attic | Basement<br>Crawl Space    |
| Heating<br>Forced Air<br>Gas-Natural<br>Multi-Zoned<br>Sewer<br>Public Sewer                                           | Cooling<br>Ceiling Fan(s)<br>Central<br>Multi-Zoned             | HotWater<br>Gas                                                                                      | Water<br>Public            |
|                                                                                                                        | C                                                               | ONTACT                                                                                               |                            |
| Ask for Donna M. Drohan<br>Berger Realty Inc<br>1330 Bay Avenue, Ocean City<br>Call:<br>Email to: dmd@bergerrealty.com |                                                                 |                                                                                                      | Scan to see Property page. |