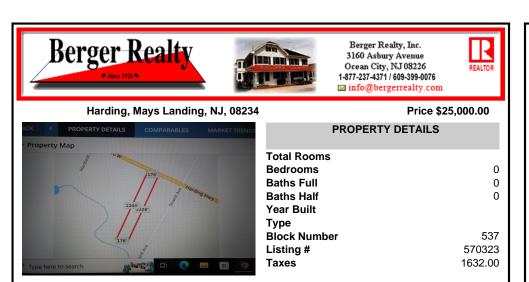

COMMENTS

5.09 acres on Harding Hwy. 176\' road frontage. Any questions should be answered by the buyers own due diligence.....

## **PROPERTY FEATURES**