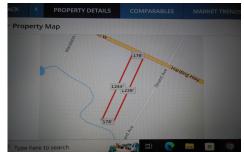

### **COMMENTS**

5.09 acres on Harding Hwy. 176\' road frontage. Any questions should be answered by the buyers own due diligence.....

### COMMENTS

5.09 acres on Harding Hwy. 176\' road frontage. Any questions should be answered by the buyers own due diligence.....