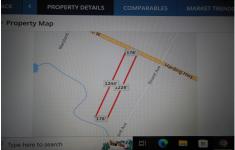

### **COMMENTS**

5.09 acres on Harding Hwy. 176\' road frontage. Any questions should be answered by the buyers own due diligence.....

### COMMENTS

5.09 acres on Harding Hwy. 176\' road frontage. Any questions should be answered by the buyers own due diligence.....