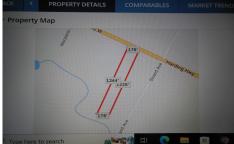

### **COMMENTS**

5.09 acres on Harding Hwy. 176\' road frontage. Any questions should be answered by the buyers own due diligence.....

### COMMENTS

5.09 acres on Harding Hwy. 176\' road frontage. Any questions should be answered by the buyers own due diligence.....