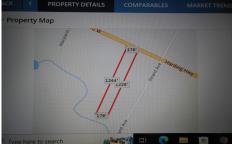

Price \$25,000.00

Harding, Mays Landing, NJ, 08234

PROPERTY DETAILS

| Total Rooms  |         |
|--------------|---------|
| Bedrooms     | 0       |
| Baths Full   | 0       |
| Baths Half   | 0       |
| Year Built   |         |
| Туре         |         |
| Block Number | 537     |
| Listing #    | 570323  |
| Taxes        | 1632.00 |
|              |         |

## COMMENTS

5.09 acres on Harding Hwy. 176\' road frontage. Any questions should be answered by the buyers own due diligence.....