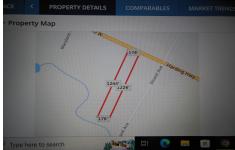

### **COMMENTS**

5.09 acres on Harding Hwy. 176\' road frontage. Any questions should be answered by the buyers own due diligence.....

### COMMENTS

5.09 acres on Harding Hwy. 176\' road frontage. Any questions should be answered by the buyers own due diligence.....