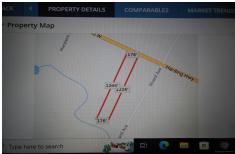

## **COMMENTS**

5.09 acres on Harding Hwy. 176\' road frontage. Any questions should be answered by the buyers own due diligence.....