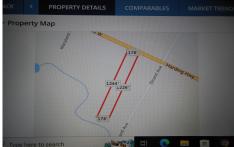

### COMMENTS

5.09 acres on Harding Hwy. 176\' road frontage. Any questions should be answered by the buyers own due diligence.....