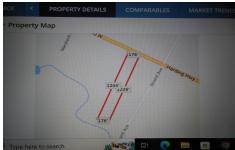

### **COMMENTS**

5.09 acres on Harding Hwy. 176\' road frontage. Any questions should be answered by the buyers own due diligence.....