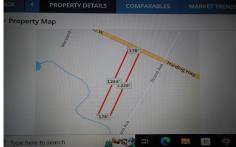

## **COMMENTS**

5.09 acres on Harding Hwy. 176\' road frontage. Any questions should be answered by the buyers own due diligence.....

## COMMENTS

5.09 acres on Harding Hwy. 176\' road frontage. Any questions should be answered by the buyers own due diligence.....