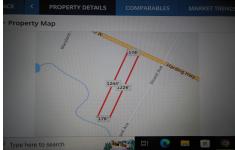

## **COMMENTS**

5.09 acres on Harding Hwy. 176\' road frontage. Any questions should be answered by the buyers own due diligence.....

## COMMENTS

5.09 acres on Harding Hwy. 176\' road frontage. Any questions should be answered by the buyers own due diligence.....