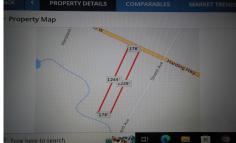

## **COMMENTS**

5.09 acres on Harding Hwy. 176\' road frontage. Any questions should be answered by the buyers own due diligence.....

## COMMENTS

5.09 acres on Harding Hwy. 176\' road frontage. Any questions should be answered by the buyers own due diligence.....