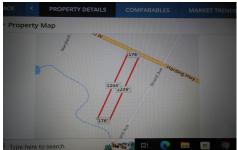

## **COMMENTS**

5.09 acres on Harding Hwy. 176\' road frontage. Any questions should be answered by the buyers own due diligence.....

## COMMENTS

5.09 acres on Harding Hwy. 176\' road frontage. Any questions should be answered by the buyers own due diligence.....