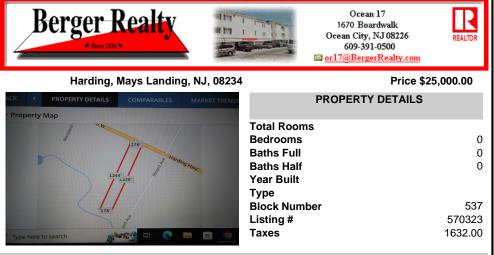

5.09 acres on Harding Hwy. 176\' road frontage. Any questions should be answered by the buyers own due diligence.....

## CONTACT

Scan to see Property page.

Ask for Linda Watts **Berger Realty Inc** 1670 Boardwalk, Ocean City Call: 609-230-6595 Email to: ljw@bergerrealty.com

COMMENTS

5.09 acres on Harding Hwy. 176\' road frontage. Any questions should be answered by the buyers own due diligence .....