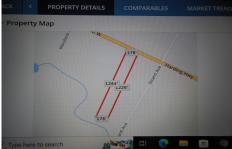

## COMMENTS

5.09 acres on Harding Hwy. 176\' road frontage. Any questions should be answered by the buyers own due diligence.....