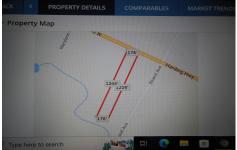

## **COMMENTS**

5.09 acres on Harding Hwy. 176\' road frontage. Any questions should be answered by the buyers own due diligence.....