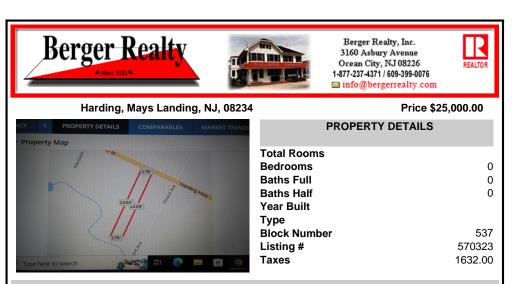

COMMENTS

5.09 acres on Harding Hwy. 176\' road frontage. Any questions should be answered by the buyers own due diligence.....

## **PROPERTY FEATURES**