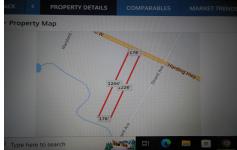

# **COMMENTS**

5.09 acres on Harding Hwy. 176\' road frontage. Any questions should be answered by the buyers own due diligence.....