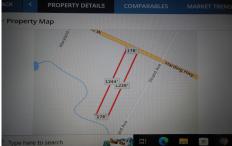

# COMMENTS

5.09 acres on Harding Hwy. 176\' road frontage. Any questions should be answered by the buyers own due diligence.....