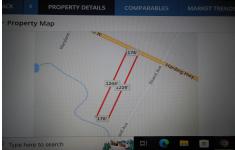

## **COMMENTS**

5.09 acres on Harding Hwy. 176\' road frontage. Any questions should be answered by the buyers own due diligence.....