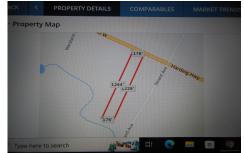

## COMMENTS

5.09 acres on Harding Hwy. 176\' road frontage. Any questions should be answered by the buyers own due diligence.....