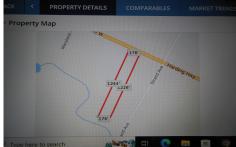

### COMMENTS

5.09 acres on Harding Hwy. 176\' road frontage. Any questions should be answered by the buyers own due diligence.....