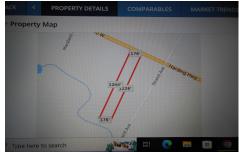

### **COMMENTS**

5.09 acres on Harding Hwy. 176\' road frontage. Any questions should be answered by the buyers own due diligence.....