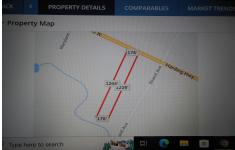

### **COMMENTS**

5.09 acres on Harding Hwy. 176\' road frontage. Any questions should be answered by the buyers own due diligence.....

### COMMENTS

5.09 acres on Harding Hwy. 176\' road frontage. Any questions should be answered by the buyers own due diligence.....