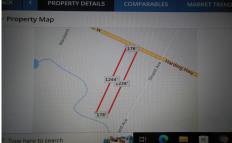

### **COMMENTS**

5.09 acres on Harding Hwy. 176\' road frontage. Any questions should be answered by the buyers own due diligence.....

### COMMENTS

5.09 acres on Harding Hwy. 176\' road frontage. Any questions should be answered by the buyers own due diligence.....