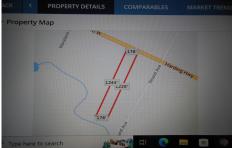

## COMMENTS

5.09 acres on Harding Hwy. 176\' road frontage. Any questions should be answered by the buyers own due diligence.....