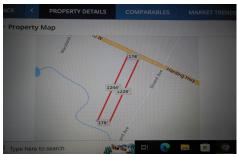

## **COMMENTS**

5.09 acres on Harding Hwy. 176\' road frontage. Any questions should be answered by the buyers own due diligence.....