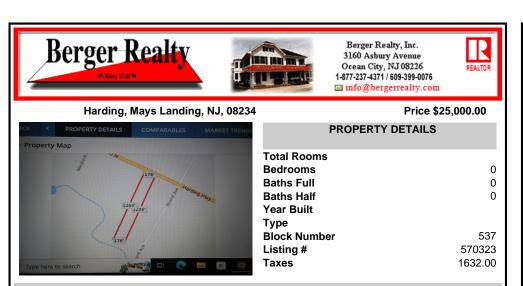

COMMENTS

5.09 acres on Harding Hwy. 176\' road frontage. Any questions should be answered by the buyers own due diligence.....