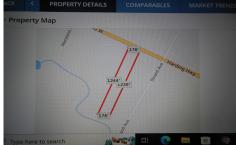

### COMMENTS

5.09 acres on Harding Hwy. 176\' road frontage. Any questions should be answered by the buyers own due diligence.....