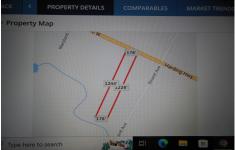

### **COMMENTS**

5.09 acres on Harding Hwy. 176\' road frontage. Any questions should be answered by the buyers own due diligence.....