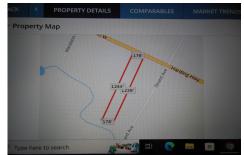

### COMMENTS

5.09 acres on Harding Hwy. 176\' road frontage. Any questions should be answered by the buyers own due diligence.....