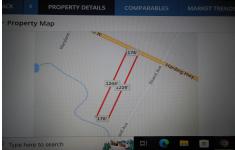

### **COMMENTS**

5.09 acres on Harding Hwy. 176\' road frontage. Any questions should be answered by the buyers own due diligence.....