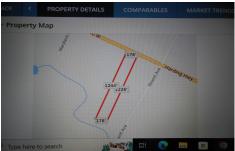

## **COMMENTS**

5.09 acres on Harding Hwy. 176\' road frontage. Any questions should be answered by the buyers own due diligence.....