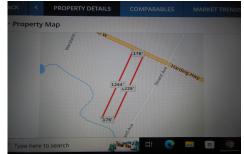

## COMMENTS

5.09 acres on Harding Hwy. 176\' road frontage. Any questions should be answered by the buyers own due diligence.....