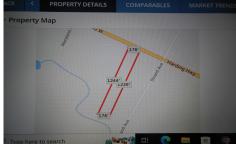

### **COMMENTS**

5.09 acres on Harding Hwy. 176\' road frontage. Any questions should be answered by the buyers own due diligence.....

### COMMENTS

5.09 acres on Harding Hwy. 176\' road frontage. Any questions should be answered by the buyers own due diligence.....