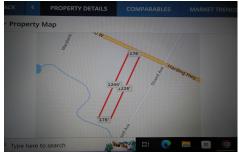

### **COMMENTS**

5.09 acres on Harding Hwy. 176\' road frontage. Any questions should be answered by the buyers own due diligence.....

### COMMENTS

5.09 acres on Harding Hwy. 176\' road frontage. Any questions should be answered by the buyers own due diligence.....